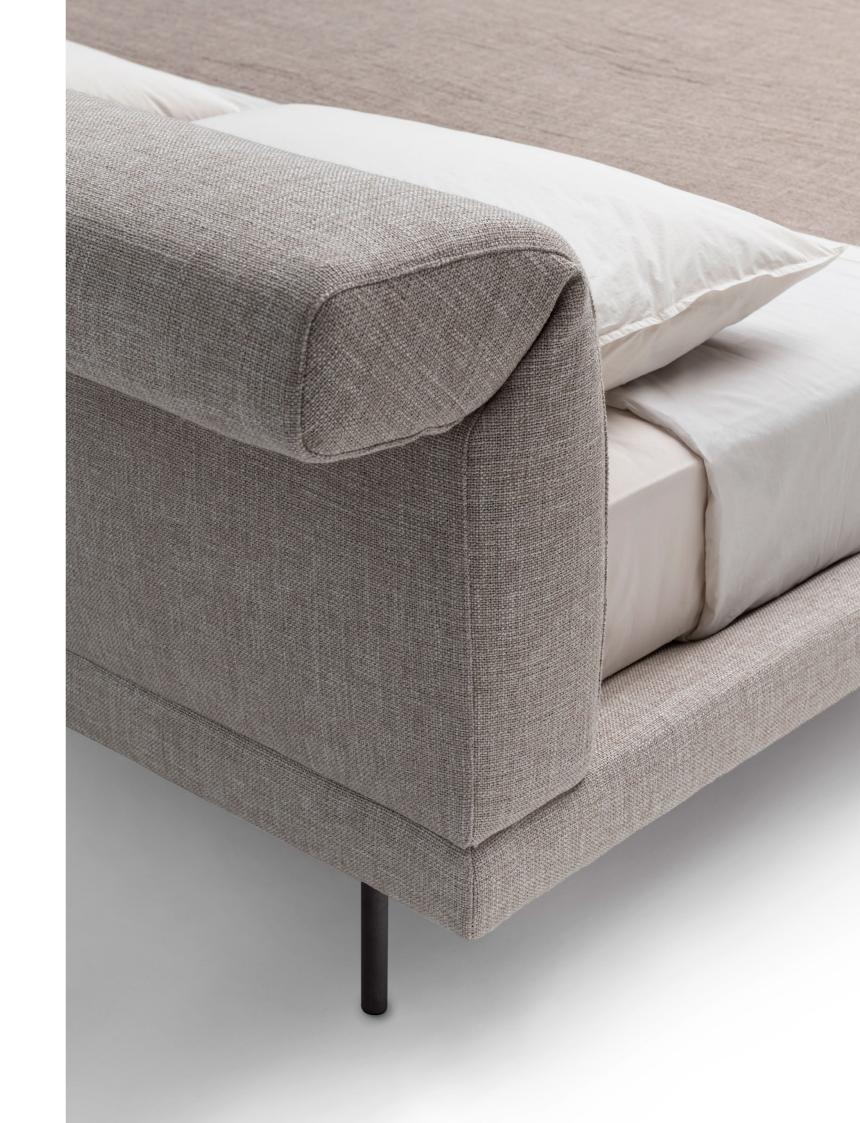

### SUMO BED

design Piero Lissoni

Double bed with 20x20 mm section tubular steel headboard structure Steel feet ø24 mm h.20 cm painted with gunmetal grey epoxy belted with coated rubber elastic strip springs, padded with differentiated density polyurethane foam, covered with washed and sterilised goose down mattress enclosed in separate sectors. Integrated adjustable mechanisms in various positions, up to a maximum height of 98 cm. Headboards attached to the bed frame by means of threaded pins and knobs to allow removal and removable covers. Bed frame consisting of poplar and fir plywood strips with polyurethane foam padding, covered with a 100% polyether cover coupled with a thermofixed polyamide velveteen backing, assembled to a bed frame made of 60x30 mm section tubular steel painted with black epoxy powders. For the sizes cm.160x200, 180x200, 200x200, 153x203 and 193x203, the bed frame is made in two parts that can be

powders. Floor support guaranteed by PVC supports with interchangeable feet (in black PVC or felt) depending on the floor. Upholstery in fabric or leather entirely removable by means of zips and Velcro straps. 100% cotton cover, ecru colour, attached to the bed frame cover and openable on the sides by means of 2 zips for insertion of bedsprings.

#### Feet

Steel with Gunmetal Grey Coating

divided by means of plates, fixed with screws.