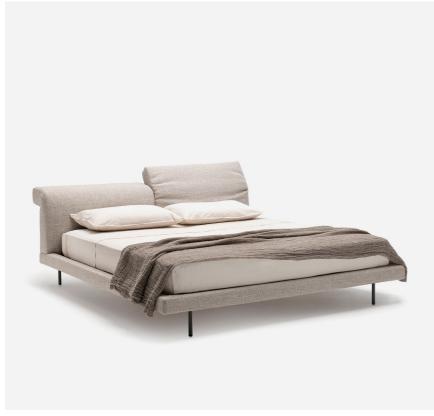

### SUMO BED

design Piero Lissoni

Double bed with 20x20 mm section tubular steel headboard structure Steel feet ø24 mm h.20 cm painted with gunmetal grey epoxy belted with coated rubber elastic strip springs, padded with differentiated density polyurethane foam, covered with washed and sterilised goose down mattress enclosed in separate sectors. Integrated adjustable mechanisms in various positions, up to a maximum height of 98 cm. Headboards attached to the bed frame by means of threaded pins and knobs to allow removal and removable covers. Bed frame consisting of poplar and fir plywood strips with polyurethane foam padding, covered with a 100% polyether cover coupled with a thermofixed polyamide velveteen backing, assembled to a bed frame made of 60x30 mm section tubular steel painted with black epoxy powders. For the sizes cm.160x200, 180x200, 200x200, 153x203 and 193x203, the bed frame is made in two parts that can be

Predisposition for insertion of slatted frame, foreseen dimensions:

- cm. 160x200 or (2) 80x200
- cm. 180x200 or (2) 90x200
- cm. 200x200 or (2) 100x200
- cm. 153x203 Queen size
- cm. 193x203 King size