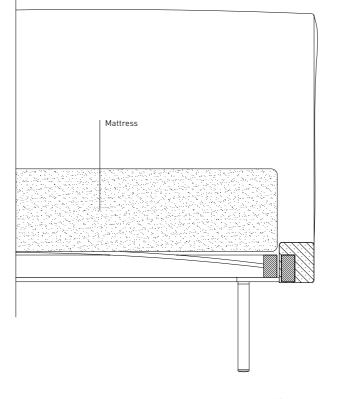

## Bed Section

Slat base <sub>9</sub> Bedstead Ground Clearance

0,5 Mattress / Bedstead \_\_\_\_\_8 Bedstead