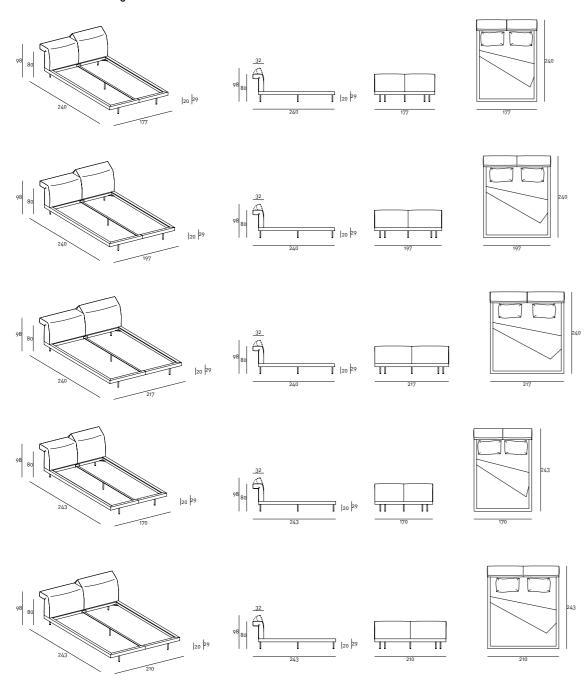

Predisposition for insertion of slatted frame, foreseen dimensions:

- cm. 160x200 or (2) 80x200
- cm. 180x200 or (2) 90x200
- cm. 200x200 or (2) 100x200
- cm. 153x203 Queen size
- cm. 193x203 King size

# Technical Drawings