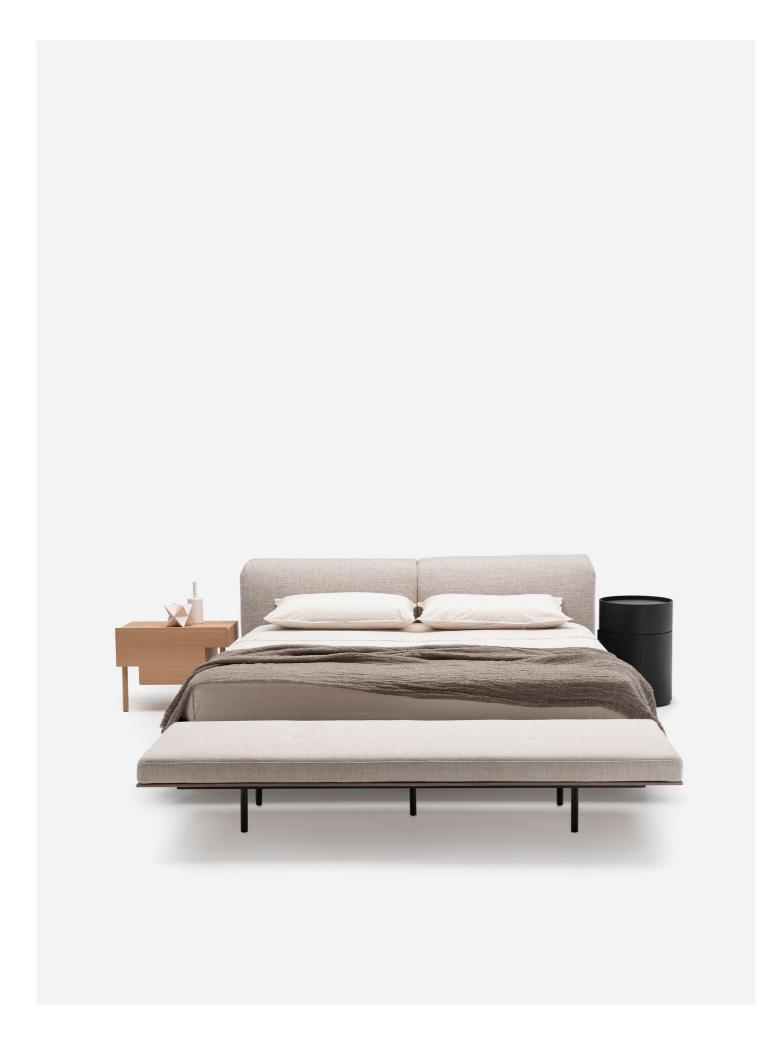

### SUMO BED

design Piero Lissoni

Double bed with 20x20 mm section tubular steel headboard structure Steel feet ø24 mm h.20 cm painted with gunmetal grey epoxy belted with coated rubber elastic strip springs, padded with differentiated density polyurethane foam, covered with washed and sterilised goose down mattress enclosed in separate sectors. Integrated adjustable mechanisms in various positions, up to a maximum height of 98 cm. Headboards attached to the bed frame by means of threaded pins and knobs to allow removal and removable covers. Bed frame consisting of poplar and fir plywood strips with polyurethane foam padding, covered with a 100% polyether cover coupled with a thermofixed polyamide velveteen backing, assembled to a bed frame made of 60x30 mm section tubular steel painted with black epoxy powders. For the sizes cm.160x200, 180x200, 200x200, 153x203 and 193x203, the bed frame is made in two parts that can be

powders. Floor support guaranteed by PVC supports with interchangeable feet (in black PVC or felt) depending on the floor. Upholstery in fabric or leather entirely removable by means of zips and Velcro straps. 100% cotton cover, ecru colour, attached to the bed frame cover and openable on the sides by means of 2 zips for insertion of bedsprings.

Predisposition for insertion of slatted frame, foreseen dimensions:

- cm. 160x200 or (2) 80x200
- cm. 180x200 or (2) 90x200
- cm. 200x200 or (2) 100x200
- cm. 153x203 Queen size
- cm. 193x203 King size