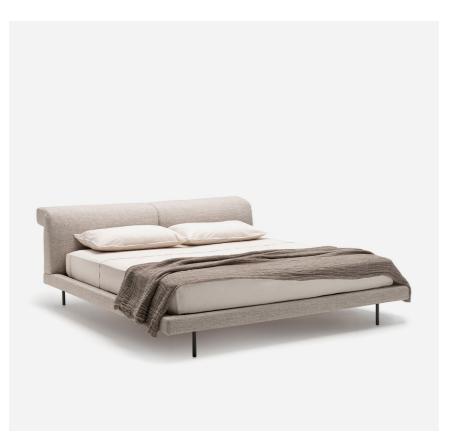

### SUMO BED

design Piero Lissoni

Double bed with 20x20 mm section tubular steel headboard structure Steel feet ø24 mm h.20 cm painted with gunmetal grey epoxy belted with coated rubber elastic strip springs, padded with differentiated density polyurethane foam, covered with washed and sterilised goose down mattress enclosed in separate sectors. Integrated adjustable mechanisms in various positions, up to a maximum height of 98 cm. Headboards attached to the bed frame by means of threaded pins and knobs to allow removal and removable covers. Bed frame consisting of poplar and fir plywood strips with polyurethane foam padding, covered with a 100% polyether cover coupled with a thermofixed polyamide velveteen backing, assembled to a bed frame made of 60x30 mm section tubular steel painted with black epoxy powders. For the sizes cm.160x200, 180x200, 200x200, 153x203 and 193x203, the bed frame is made in two parts that can be

Predisposition for insertion of slatted frame, foreseen dimensions:

- cm. 160x200 or (2) 80x200
- cm. 180x200 or (2) 90x200
- cm. 200x200 or (2) 100x200
- cm. 153x203 Queen size
- cm. 193x203 King size