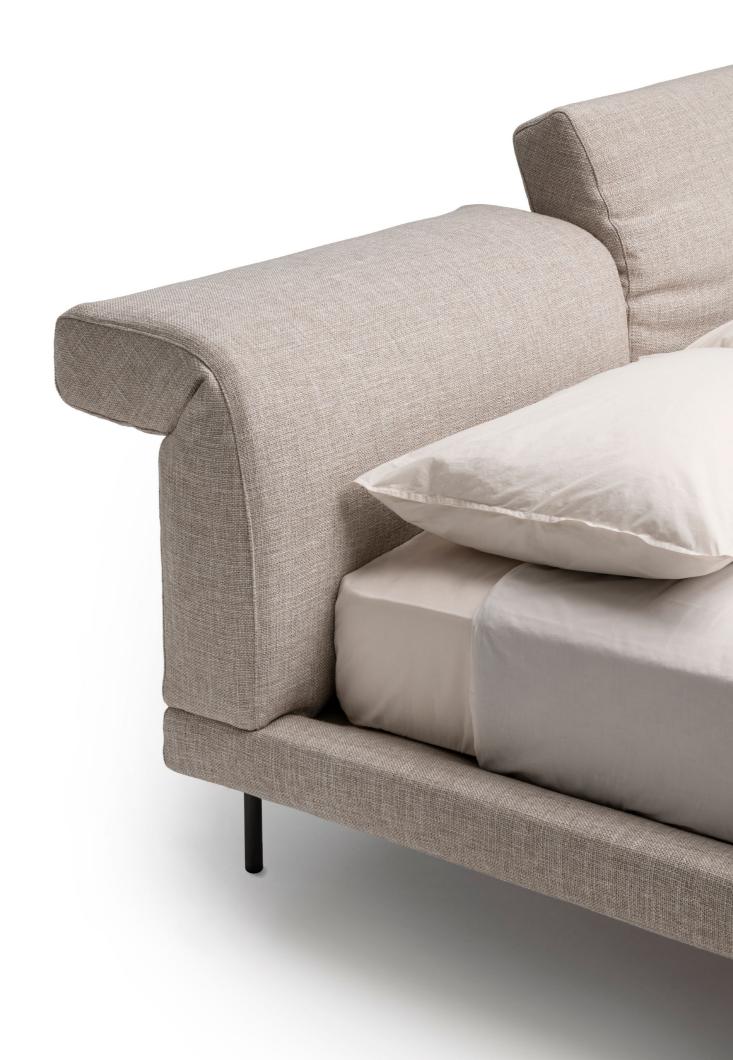

### SUMO BED

design Piero Lissoni

Double bed with 20x20 mm section tubular steel headboard structure Steel feet ø24 mm h.20 cm painted with gunmetal grey epoxy belted with coated rubber elastic strip springs, padded with differentiated density polyurethane foam, covered with washed and sterilised goose down mattress enclosed in separate sectors. Integrated adjustable mechanisms in various positions, up to a maximum height of 98 cm. Headboards attached to the bed frame by means of threaded pins and knobs to allow removal and removable covers. Bed frame consisting of poplar and fir plywood strips with polyurethane foam padding, covered with a 100% polyether cover coupled with a thermofixed polyamide velveteen backing, assembled to a bed frame made of 60x30 mm section tubular steel painted with black epoxy powders. For the sizes cm.160x200, 180x200, 200x200, 153x203 and 193x203, the bed frame is made in two parts that can be

powders. Floor support guaranteed by PVC supports with interchangeable feet (in black PVC or felt) depending on the floor. Upholstery in fabric or leather entirely removable by means of zips and Velcro straps. 100% cotton cover, ecru colour, attached to the bed frame cover and openable on the sides by means of 2 zips for insertion of bedsprings.

#### Feet

Steel with Gunmetal Grey Coating

divided by means of plates, fixed with screws.